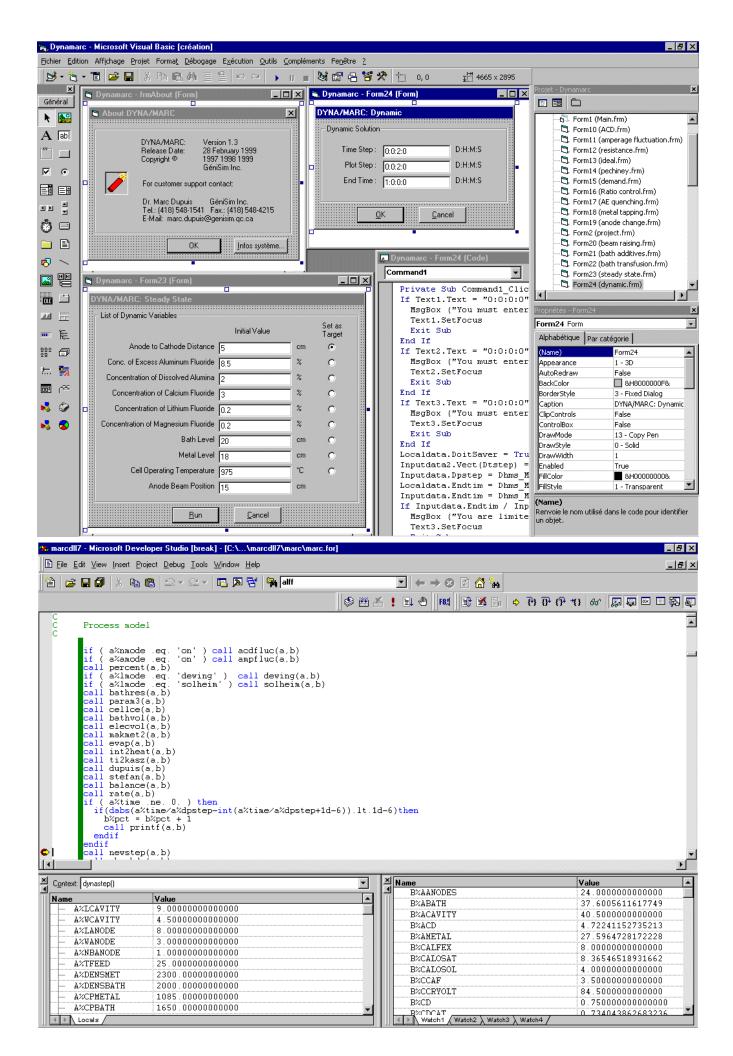

## DYNA/MARC 14.0 Highlights list

- Comprehensive menu system structured around potroom operation concepts;
- Dynamic run with unlimited number of interactive graphics display;
- Interrupt, control parameter adjustment and resume capabilities during dynamic run;
- Restart capabilities at the end of a dynamic run;
- 4 new sub-models that compute anode and cathode drop, anode panel heat loss and cathode bottom heat loss;
- Cell noise submodel, instability control mode, and noise filtration;
- Amperage fluctuation submodel with current curtailment and voltage treatment control;
- Pechiney, Demand and In Situ feed control control mode;
- Lillebuen and Solli current efficiency submodels;
- AIF<sub>3</sub> dissolution submodel;
- Bath sampling/XRD and STARprobe<sup>TM</sup> bath ratio feedback control;
- Advance coupling options like CE proportional to noise etc;
- Impact of noise on CE computed even in steady state runs;
- Monte Carlo risk assessment statistical analysis;
- Completely integrated user and theoretical manual featuring all the theoretical equations of each process submodel;
- Context sensitive on-line help using the same above manual;
- Visual Basic 5.0 Graphic user interface;
- English, French, German and Dutch menus / panels / graphs / printouts;
- Digital Fortran 5.0 dynamic link library solver kernel;
- Hot line support directly from the code developer.