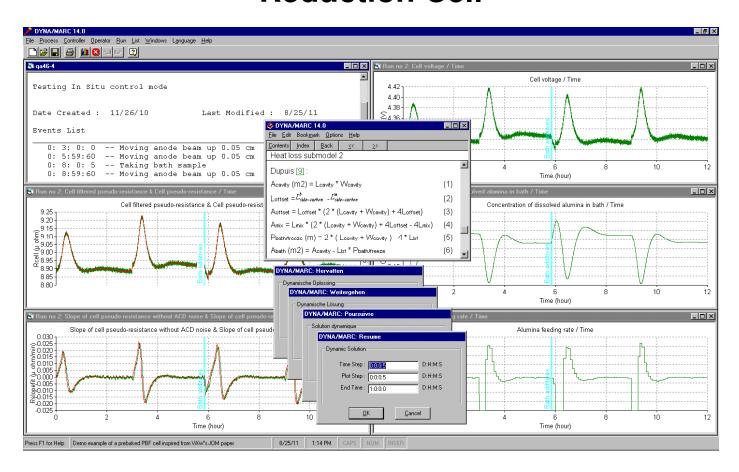

## DYNA/MARC 14.0 Highlights list

- Comprehensive menu system structured around potroom operation concepts;
- Dynamic run with unlimited number of interactive graphics display;
- Interrupt, control parameter adjustment and resume capabilities during dynamic run;
- Restart capabilities at the end of a dynamic run;
- 4 new sub-models that compute anode and cathode drop, anode panel heat loss and cathode bottom heat loss;
- Cell noise submodel, instability control mode, and noise filtration;
- Amperage fluctuation submodel with current curtailment and voltage treatment control;
- Pechiney, Demand and In Situ feed control control mode;
- Lillebuen and Solli current efficiency submodels;
- AIF<sub>3</sub> dissolution submodel;
- Bath sampling/XRD and STARprobe<sup>TM</sup> bath ratio feedback control;
- Advance coupling options like CE proportional to noise etc;
- Impact of noise on CE computed even in steady state runs;
- Monte Carlo risk assessment statistical analysis;
- Completely integrated user and theoretical manual featuring all the theoretical equations of each process submodel;
- Context sensitive on-line help using the same above manual;
- Visual Basic 5.0 Graphic user interface;
- English, French, German and Dutch menus / panels / graphs / printouts;
- Digital Fortran 5.0 dynamic link library solver kernel;
- Hot line support directly from the code developer.